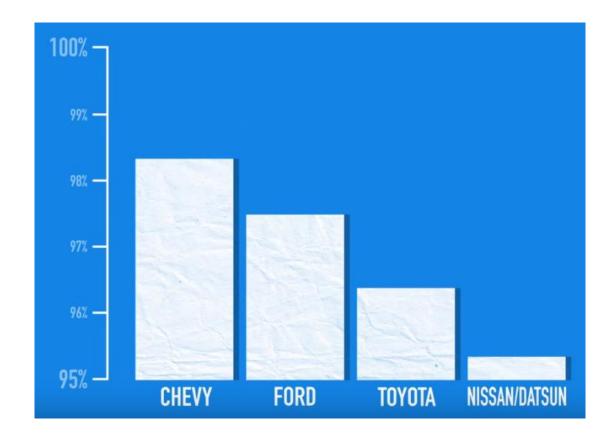

## Omitting the Baseline

## What's wrong?

## 1 - Omitting The Baseline

. .

Manipulating Th

## Manipulating Th

## 1 - Omitting The Baseline

### What's wrong?

17