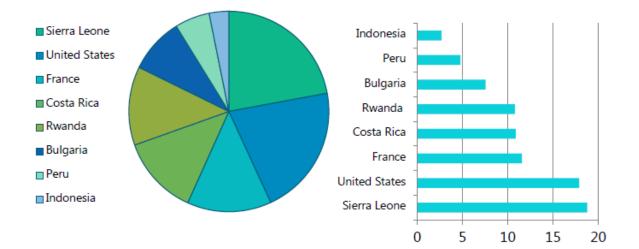

## Cherry Picking Data

## What's wrong?

## **Cherry Picking Data**

## **Cherry Picking Data**

1 day