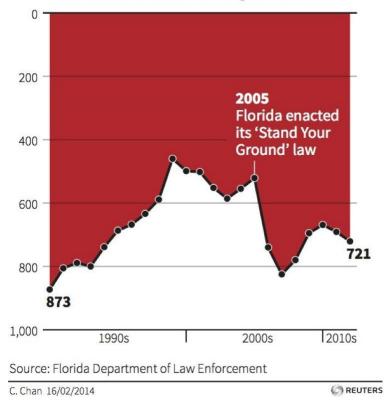

### **Gun deaths in Florida**

Number of murders committed using firearms

## **Going Against Conventions**