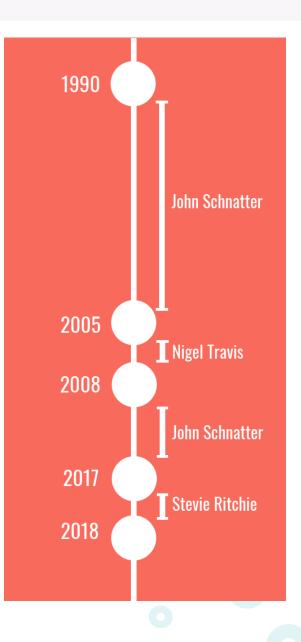

### **The Big Cheese**

Papa John's founder John Schnatter has been the dominant presence at his company since its founding even after turning over the CEO role to a rotating cast of executives

> John Schnatter 1990–January 2005

Steve Ritchie January 2018 – Present

**Jude Thompson** Co-CEO April 2010 – April 2011

John Schnatter December 2008 – December 2017

Nigel Travis January 2005– December 2008