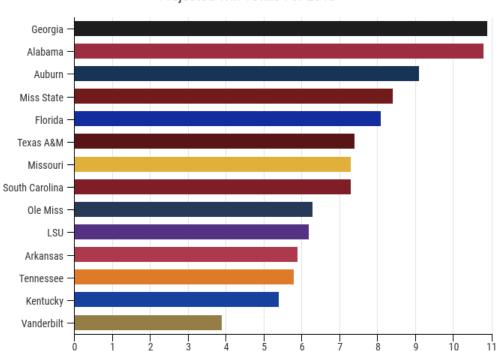

5 Apr 12 Apr 26 May 10 May 24 Mar 1 18.10 Mkt cap 12.93B Open High 18.34 P/E ratio -17.83 Div yield -Low

3 month

1 year

5 year

max

#### Twitter Inc NYSE: TWTR - May 24, 3:34 PM EDT

#### 17.98 USD +0.16 (0.91%)





## **Cherry Picking Data**





## Using the Wrong Graph



## What's wrong?





## Using the Wrong Graph

### **The Big Cheese**

Papa John's founder John Schnatter has been the dominant presence at his company since its founding even after turning over the CEO role to a rotating cast of executives

> John Schnatter 1990–January 2005

Steve Ritchie January 2018 – Present

**Jude Thompson** Co-CEO April 2010 – April 2011

John Schnatter December 2008 – December 2017

Nigel Travis January 2005– December 2008





## Using the Wrong Graph







## Using the Wrong Graph





#### Projected Win Totals For 2018



## Going Against Conventions



## **Going Against Conventions**







## **Going Against Conventions**

### **Gun deaths in Florida**

Number of murders committed using firearms







## **Going Against Conventions**

#### Iraq's bloody toll 2006 2007 2008 2010 4,802 The United States officially marked the end of almost nin-1,000 years of bloody military engagement in Iraq on Thursday. Over 4,800 coabition soldiers and tens of thousands of Iraq lost their lives in a war that defined a decade 1,500 December, 2005 tradis elect full-term government and parliament 2,000 security forces 10,125 August, 2005 550 killed in a single licideet when fears of an ivergreat attack caused a huge crived of Shite pligtings to scampede on a bridge United States 4,45