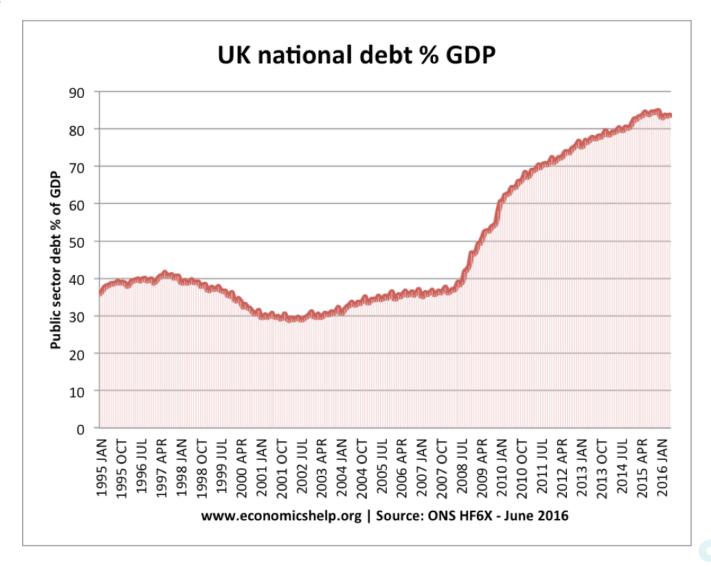

## Omitting the Baseline

## What's wrong?

## 1 - Omitting The Baseline

. .

Manipulating Th

## Manipulating Th

## 1 - Omitting The Baseline

### What's wrong?

17