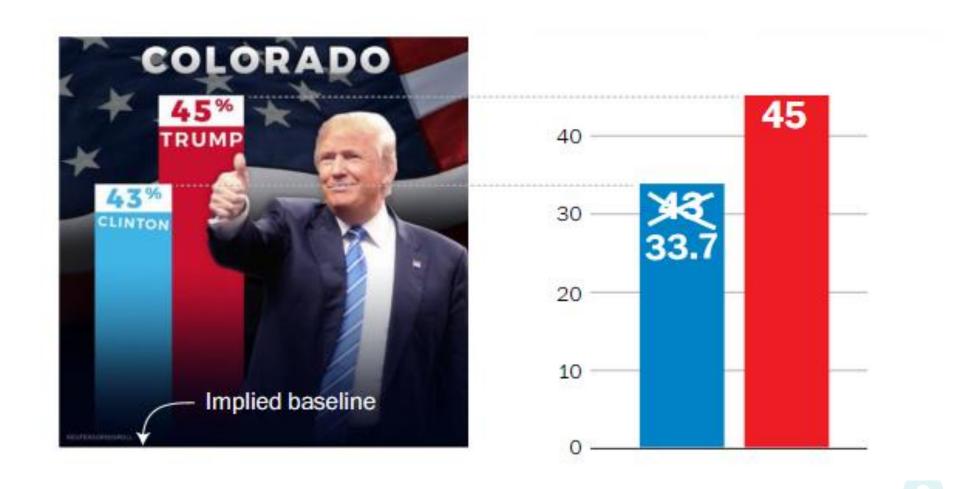

## Omitting the Baseline

## What's wrong?

## 1 - Omitting The Baseline

. .

Manipulating Th

## Manipulating Th

## 1 - Omitting The Baseline

### What's wrong?

17