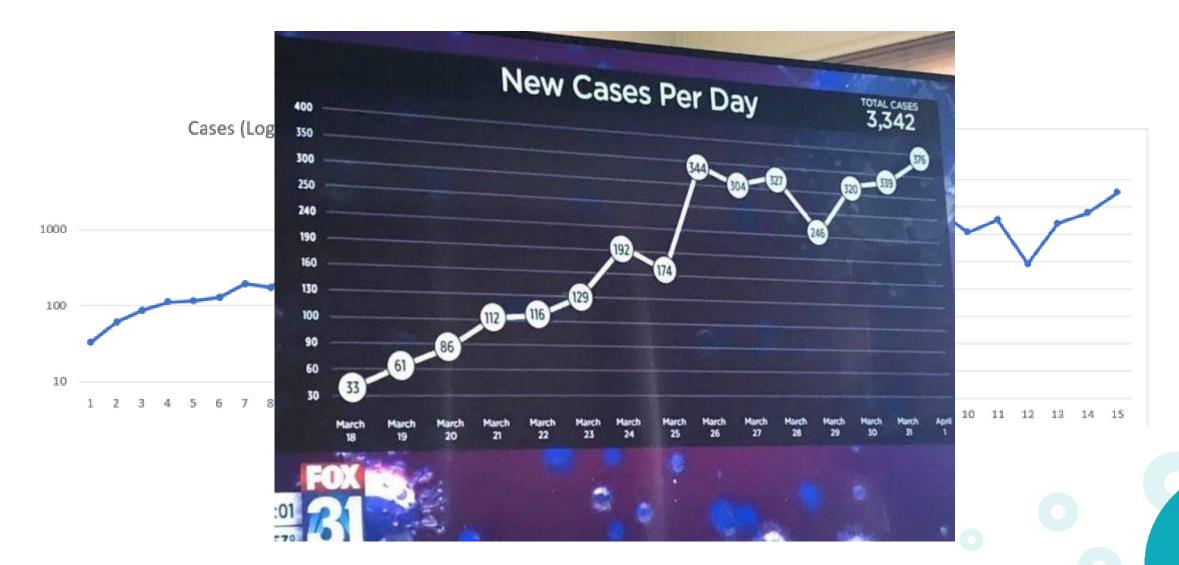

## Cherry Picking Data

## What's wrong?

## **Cherry Picking Data**

## **Cherry Picking Data**

1 day