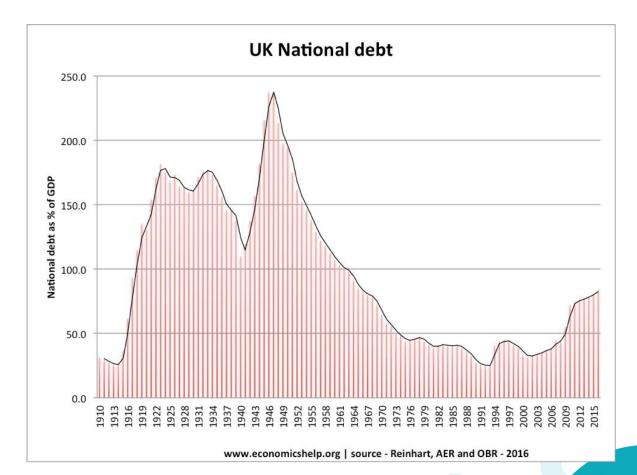

## Omitting the Baseline

## What's wrong?

## 1 - Omitting The Baseline

. .

Manipulating Th

## Manipulating Th

## 1 - Omitting The Baseline

### What's wrong?

17