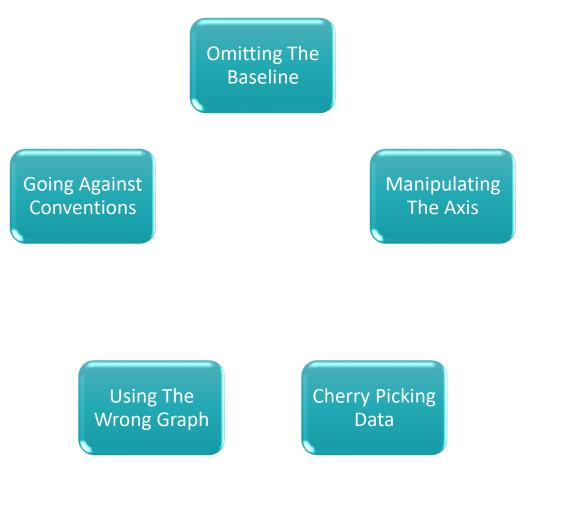

### **Misleading graphs**

5 ways writers use to manipulate you

## **5 Ways Writers Use To Manipulate You**