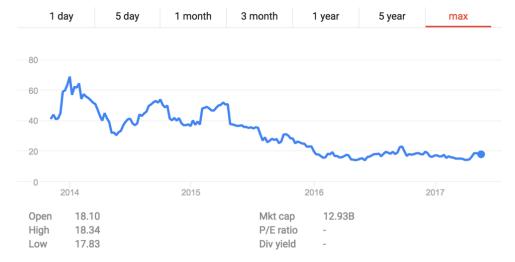

#### Twitter Inc NYSE: TWTR - May 24, 3:33 PM EDT

#### 17.97 USD **+**0.17 (0.94%)

5 day

1 month

#### -20 18 16 -14-Mar 29 Mar 15 Apr 12 Apr 26 May 10 May 24 Mar 1 18.10 Mkt cap 12.93B Open High 18.34 P/E ratio -17.83 Div yield -Low

3 month

1 year

5 year

max

#### Twitter Inc NYSE: TWTR - May 24, 3:34 PM EDT

#### 17.98 USD +0.16 (0.91%)