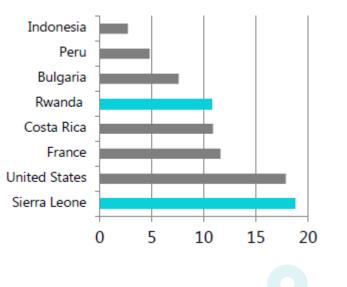

## Cherry Picking Data

## What's wrong?

## **Cherry Picking Data**

## **Cherry Picking Data**

1 day