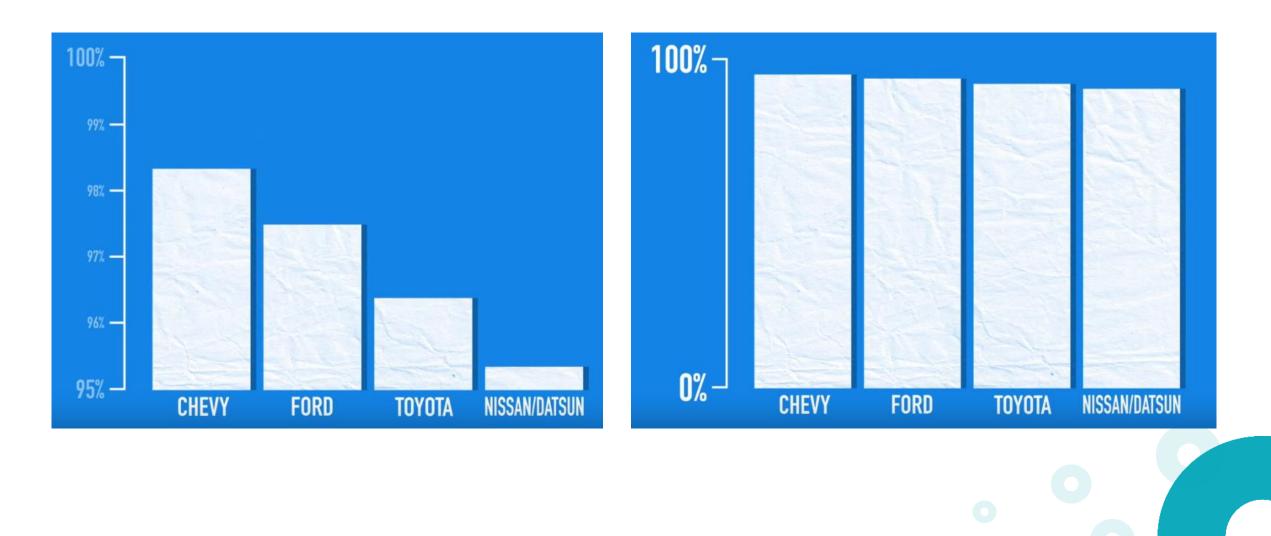

## Omitting the Baseline

## What's wrong?

## 1 - Omitting The Baseline

. .

Manipulating Th

## Manipulating Th

## 1 - Omitting The Baseline

### What's wrong?

17