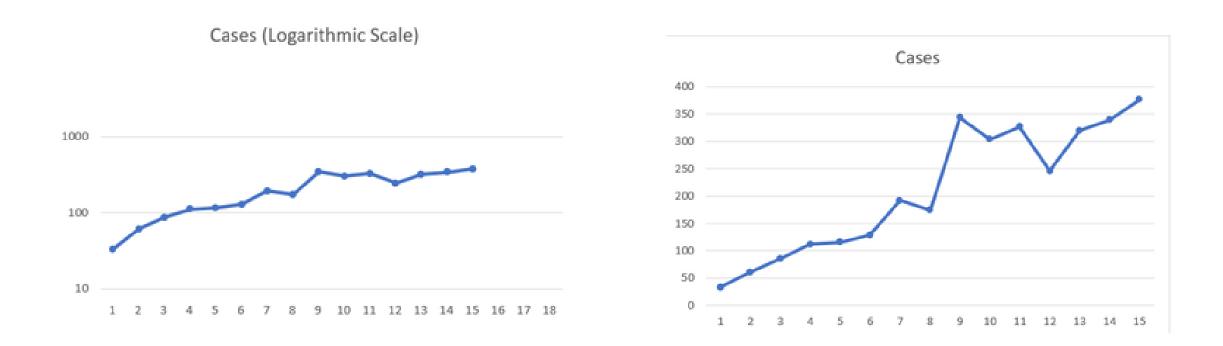

## LACO

## The importance of Data Visualization

Tell the right story with your data The right way

# SHARE & CONNECT

30 September 2022



### A great piece of history



Autog. par Regnier, 8. Pas. Ste Marie St Gain à Paris.

Imp. Lith. Regnier et Dourdet .

## LACO

### **Misleading graphs**

5 ways writers use to manipulate you





## Omitting the Baseline



## What's wrong?





## 1 - Omitting The Baseline







. .











Manipulating Th





## Manipulating Th











## 1 - Omitting The Baseline









### What's wrong?













17







## Cherry Picking Data



## What's wrong?





## **Cherry Picking Data**







## **Cherry Picking Data**





1 day

#### Twitter Inc NYSE: TWTR - May 24, 3:33 PM EDT

#### 17.97 USD **+**0.17 (0.94%)

5 day

1 month

#### -20 18 16 -14-Mar 29 Mar 15 Apr 12 Apr 26 May 10 May 24 Mar 1 18.10 Mkt cap 12.93B Open High 18.34 P/E ratio -17.83 Div yield -Low

3 month

1 year

5 year

max

#### Twitter Inc NYSE: TWTR - May 24, 3:34 PM EDT

#### 17.98 USD +0.16 (0.91%)





## **Cherry Picking Data**





## Using the Wrong Graph



## What's wrong?





## Using the Wrong Graph

### **The Big Cheese**

Papa John's founder John Schnatter has been the dominant presence at his company since its founding even after turning over the CEO role to a rotating cast of executives

> John Schn