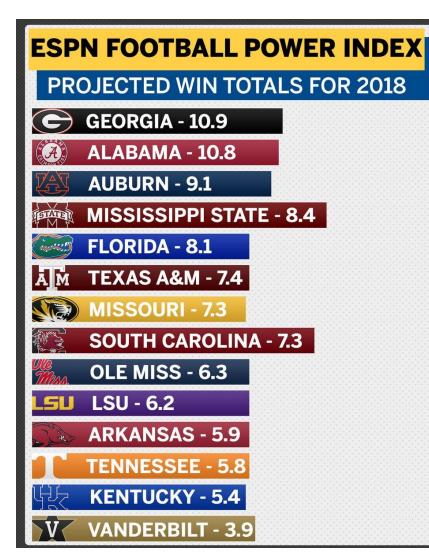

15 Apr 12 Apr 26 May 10 May 24 Mar 1 18.10 Mkt cap 12.93B Open High 18.34 P/E ratio -17.83 Div yield -Low

3 month

1 year

5 year

max

#### Twitter Inc NYSE: TWTR - May 24, 3:34 PM EDT

#### 17.98 USD +0.16 (0.91%)





## **Cherry Picking Data**





## Using the Wrong Graph



## What's wrong?





## Using the Wrong Graph

### **The Big Cheese**

Papa John's founder John Schnatter has been the dominant presence at his company since its founding even after turning over the CEO role to a rotating cast of executives

> John Schnatter 1990–January 2005

Steve Ritchie January 2018 – Present

**Jude Thompson** Co-CEO April 2010 – April 2011

John Schnatter December 2008 – December 2017

Nigel Travis January 2005– December 2008





## Using the Wrong Graph







## Using the Wrong Graph





#### Projected Win Totals For 2018



## Going Against Conventions



## **Going Against Conventions**







## **Going Against Conventions**

### **Gun deaths in Florida**

Number of murders committed using firearms







## **Going Against Conventions**

#### Iraq's bloody toll 2006 2007 2008 2010 4,802 The United States officially marked the end of almost nin-1,000 years of bloody military engagement in Iraq on Thursday. Over 4,800 coabition soldiers and tens of thousands of Iraq lost their lives in a war that defined a decade 1,500 December, 2005 tradis elect full-term government and parliament 2,000 security forces 10,125 August, 2005 550 killed in a single licideet when fears of an ivergreat attack caused a huge crived of Shite pligtings to scampede on a bridge United States 4,