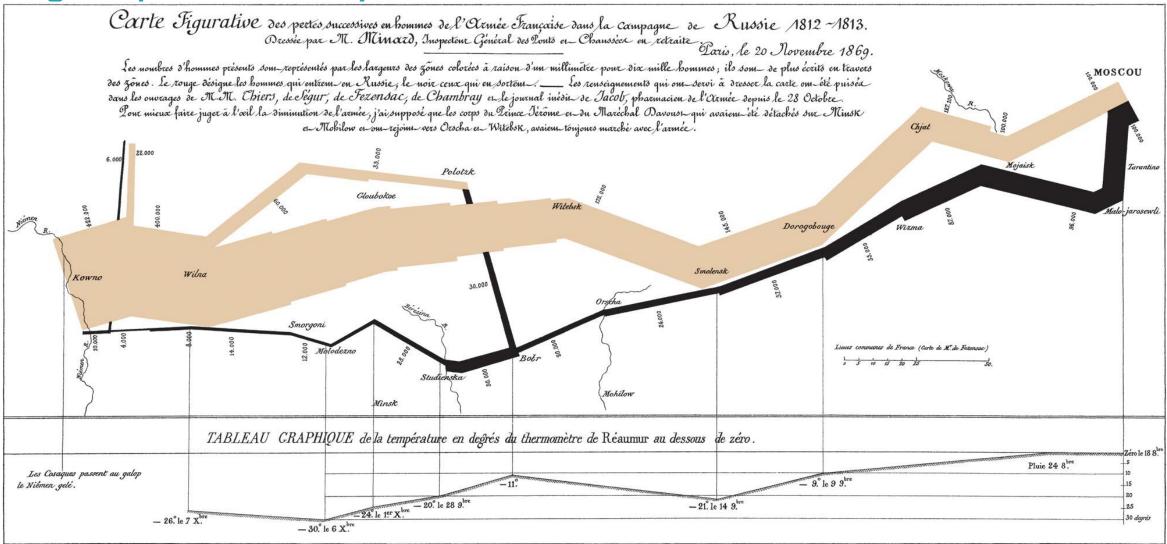

### A great piece of history

Autog. par Regnier, 8. Pas. Ste Marie St Gain à Paris.

Imp. Lith. Regnier et Dourdet .