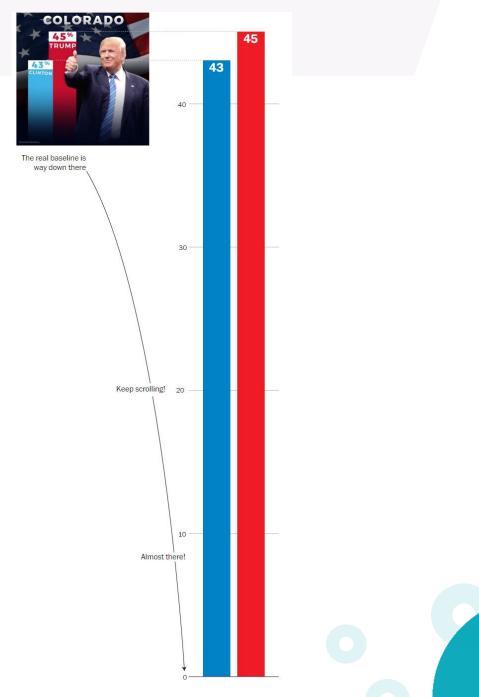

## Omitting the Baseline

## What's wrong?

## 1 - Omitting The Baseline

. .

Manipulating Th

## Manipulating Th

## 1 - Omitting The Baseline

### What's wrong?

17