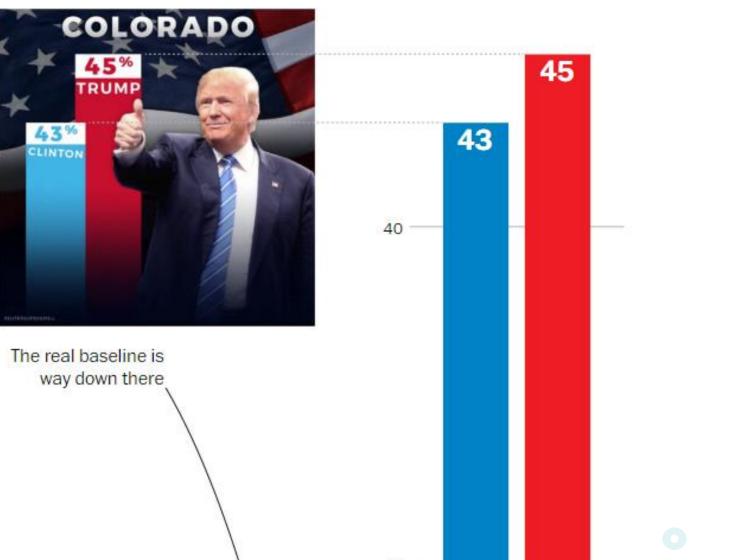

## Omitting the Baseline

## What's wrong?

## 1 - Omitting The Baseline

. .

Manipulating Th

## Manipulating Th

## 1 - Omitting The Baseline

### What's wrong?

17