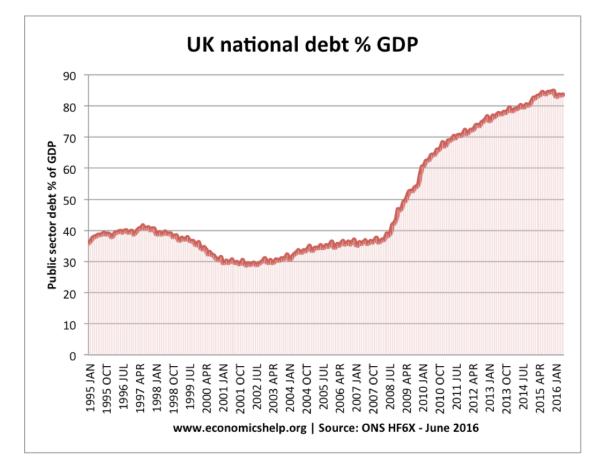

## Omitting the Baseline

## What's wrong?

## 1 - Omitting The Baseline

. .

Manipulating Th

## Manipulating Th

## 1 - Omitting The Baseline

### What's wrong?

17