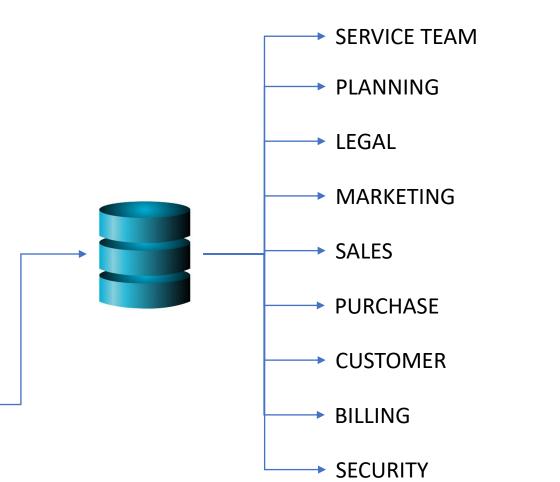

#### IOT is a company project not a department project

Integrate in ERP

Reporting

Dashboarding

Data analytics

Applications or microservices