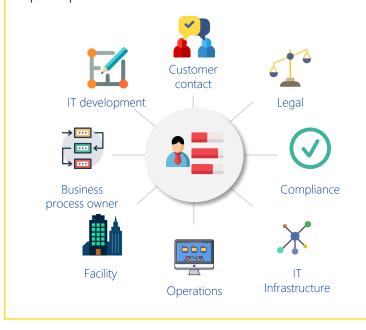

#### IOT is a company project not a department project

Integrate in ERP

Reporting

Dashboarding

Data analytics

Applications or microservices