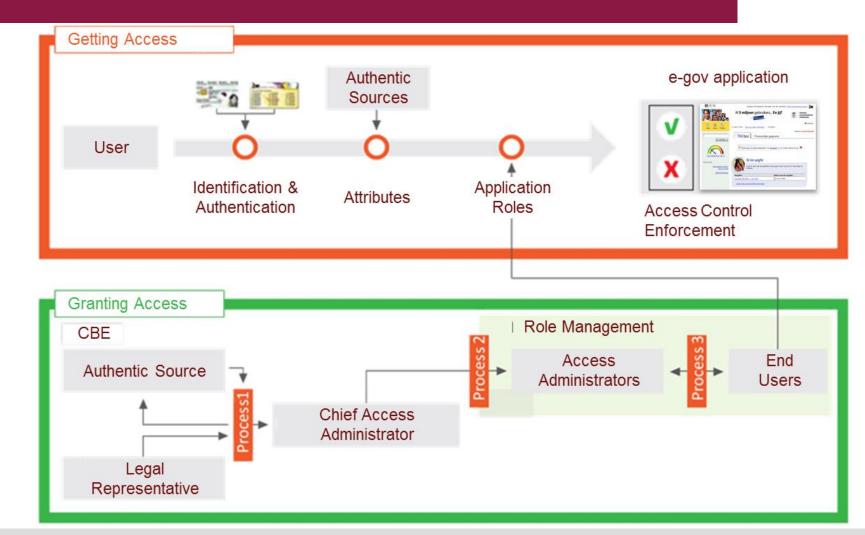

#### CSAM: Simplifying e-government in a complex country The root of all trust: administration of Access Administrators

CSAM: Simplifying e-government in a complex country Cooperation and trust lead to results!