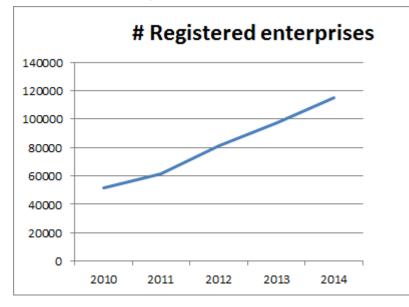

#### Registered enterprises Today: 115186

| Domein                | # ondernemingen |
|-----------------------|-----------------|
| sociale zekerheid     | 77621           |
| financiën             | 14608           |
| mobiliteit en vervoer | 152             |