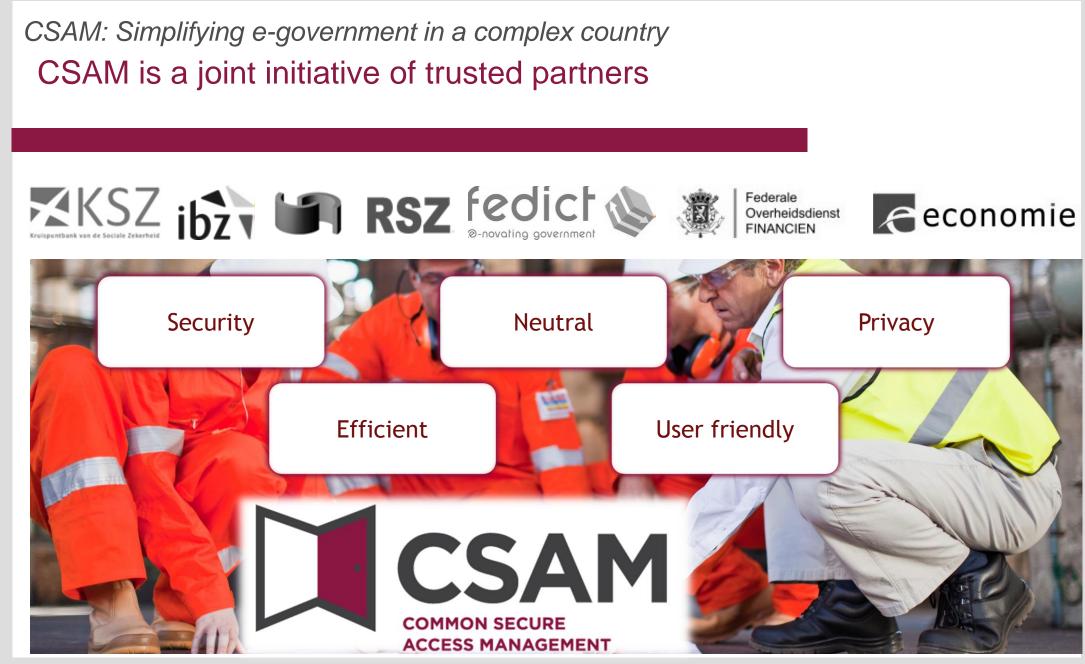

## **CSAM: SIMPLIFYING E-GOVERNMENT IN A COMPLEX COUNTRY**

ADM - Trust services - 2015/05/05

CSAM: Simplifying e-government in a complex country FAS as trusted gateway to e-government services