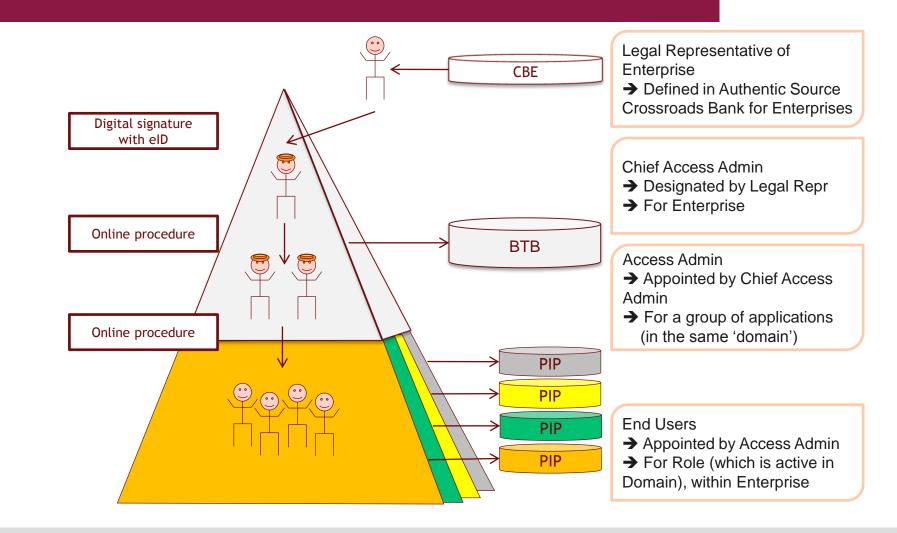

#### CSAM: Simplifying e-government in a complex country The root of all trust: administration of Access Administrators

CSAM: Simplifying e-government in a complex country Cooperation and trust lead to results!