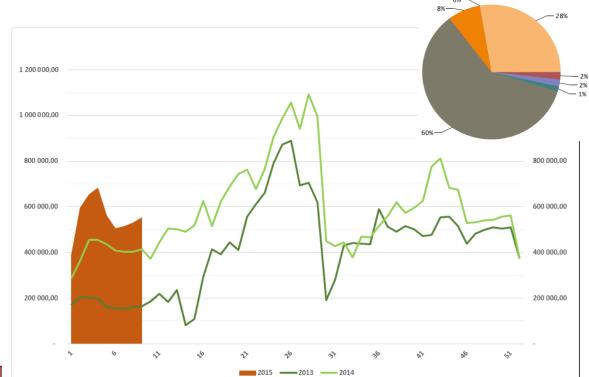

Avg# login/week Jan. 2013 : 200k Avg# login/week Jan. 2014 : 500k Avg# login/week Jan. 2015 : 700k